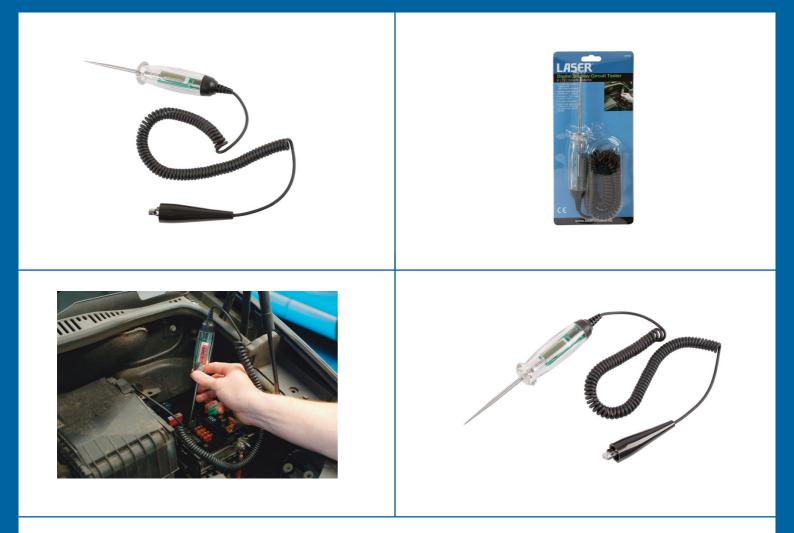

## **Digital Display Circuit Tester**

Digital display circuit tester for 6, 12, 24 Volt systems.

## Additional Information

- For Direct Current (DC) systems only.
- Suitable for use on 6, 12, 24 Volt systems. Do not use on airbags.
- Voltage measurement and display from 5 28 Volts. Accuracy +/- 3% Testing current <10mA.
- 3m (max) coiled cable.
- Easy to read digital voltage display with LED indication for power (red) and ground (green). CE & UKCA compliant.