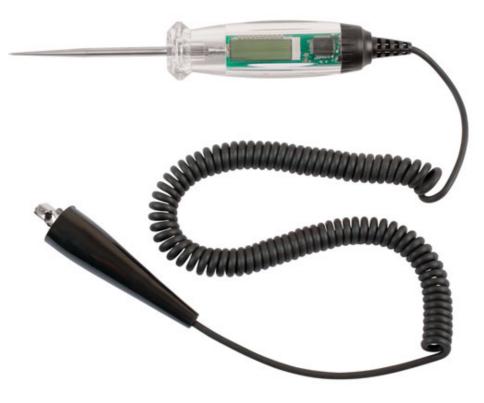

## **Digital Display Circuit Tester**

Digital display circuit tester for 6, 12, 24 Volt systems.

## Additional Information

- For Direct Current (DC) systems only.
- Suitable for use on 6, 12, 24 Volt systems. Do not use on airbags.
- Voltage measurement and display from 5 28 Volts. Accuracy +/- 3% Testing current <10mA.
- 3m (max) coiled cable.
- Easy to read digital voltage display with LED indication for power (red) and ground (green). CE & UKCA compliant.